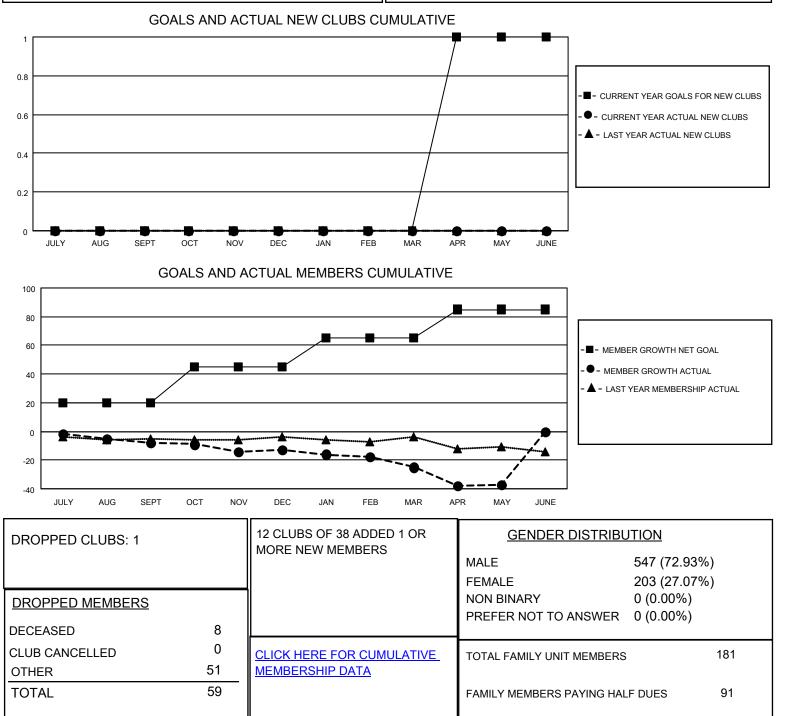

## LOCATION NEBRASKA

District 38 L

Results as of: 5/31/2023

| Clubs                 |               |           |               | Members               |                        |                         |                                                    |
|-----------------------|---------------|-----------|---------------|-----------------------|------------------------|-------------------------|----------------------------------------------------|
| RESULTS FOR 2022-2023 |               |           |               | RESULTS FOR 2022-2023 |                        |                         |                                                    |
| QUARTER               | NEW CLUB GOAL | NEW CLUBS | DROPPED CLUBS | QUARTER               | BER GROWTH NET<br>GOAL | MEMBER GROWTH<br>ACTUAL | DROPPED<br>MEMBERS ACTUAL<br>(including transfers) |
| JULY/AUG/SEPT         | 0             | 0         | 0             | JULY/AUG/SEPT         | 20                     | 7                       | 15                                                 |
| OCT/NOV/DEC           | 0             | 0         | 0             | OCT/NOV/DEC           | 25                     | 3                       | 8                                                  |
| JAN/FEB/MAR           | 0             | 0         | 0             | JAN/FEB/MAR           | 20                     | 4                       | 16                                                 |
| APR/MAY/JUNE          | 1             | 0         | 1             | APR/MAY/JUNE          | 20                     | 12                      | 20                                                 |